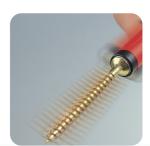

## **}felo**

The unique Felo automatic holder adjusts itself to the depth of every screw head and safely holds even large screws.

In all working positions and at all speeds!

Robust design and high-quality, no-wear components result in an unlimited life span.

adjusts automatically to head of screw

EN 03/2014

absolutely safe hold of all screws

**Felo** Werkzeugfabrik Holland-Letz GmbH

Allstar

Emil-Rössler-Straße 59 D -35279 Neustadt (Hessen) Tel.: ++49(0)6692-880 Fax: ++49(0)6692-8899 Email: info@felo.com www.felo.com