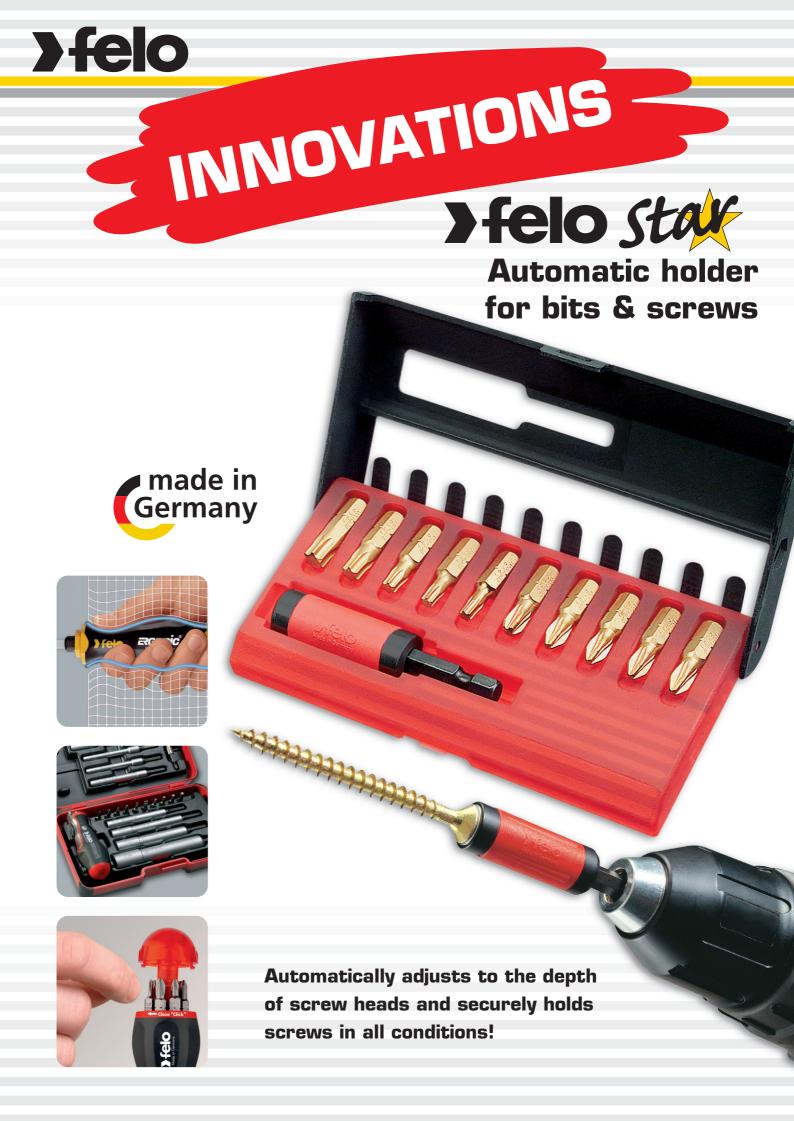

## **}felo**

The unique Felo automatic holder adjusts itself to the depth of every screw head and safely holds even large screws.

In all working positions and at all speeds!

Robust design and high-quality, no-wear components result in an unlimited life span.

Also available with Felo Impact and Torsion bits.

Quality guaranteed!

Only one hand needed for operation – your other hand is free for positioning the workpiece or securing your hold.

fits all C 6,3 x 25 mm bits

adjusts automatically to head of screw

EN 03/2014

absolutely safe hold of all screws

**Felo** Werkzeugfabrik Holland-Letz GmbH

Allstar

Emil-Rössler-Straße 59 D -35279 Neustadt (Hessen) Tel.: ++49(0)6692-880 Fax: ++49(0)6692-8899 Email: info@felo.com www.felo.com