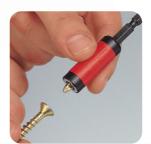

## **}felo**

The unique Felo automatic holder adjusts itself to the depth of every screw head and safely holds even large screws.

In all working positions and at all speeds!

Robust design and high-quality, no-wear components result in an unlimited life span.

adjusts automatically to head of screw

EN 03/2014

absolutely safe hold of all screws

**Felo** Werkzeugfabrik Holland-Letz GmbH

Allstar

Emil-Rössler-Straße 59 D -35279 Neustadt (Hessen) Tel.: ++49(0)6692-880 Fax: ++49(0)6692-8899 Email: info@felo.com www.felo.com