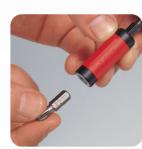

Also available with Felo Impact and Torsion bits.

Quality guaranteed!

Only one hand needed for operation – your other hand is free for positioning the workpiece or securing your hold.

fits all C 6,3 x 25 mm bits

adjusts automatically to head of screw

EN 03/2014

absolutely safe hold of all screws

**Felo** Werkzeugfabrik Holland-Letz GmbH

Allstar

Emil-Rössler-Straße 59 D -35279 Neustadt (Hessen) Tel.: ++49(0)6692-880 Fax: ++49(0)6692-8899 Email: info@felo.com www.felo.com