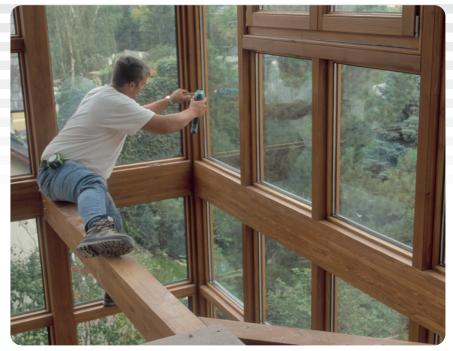

## **}felo**

The unique Felo automatic holder adjusts itself to the depth of every screw head and safely holds even large screws.

In all working positions and at all speeds!

Robust design and high-quality, no-wear components result in an unlimited life span.

Also available with Felo Impact and Torsion bits.

Quality guaranteed!

Only one hand needed for operation – your other hand is free for positioning the workpiece or securing your hold.

fits all C 6,3 x 25 mm bits