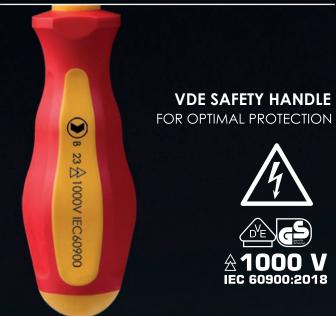

B 1,2×6,5

**VDE SAFETY BITS** from Felo provide maximum safety when working on electrical appliances. **VDE SAFETY BITS** and **VDE SAFETY HANDLES** are individually tested with 10,000 Volts and certified according to DIN IEC 60900:2018.

Drives made of highest quality steel and standard E 6.3 /  $\frac{1}{4}$ " adapter ensure maximum power transmission in combination with the **VDE SAFETY HANDLE**.

Felo Werkzeugfabrik GmbH | Industriestraße 2 | 35279 Neustadt (Hessen) GERMANY | Tel: +49 6692 88-0 | info@felo.com | www.felo.com