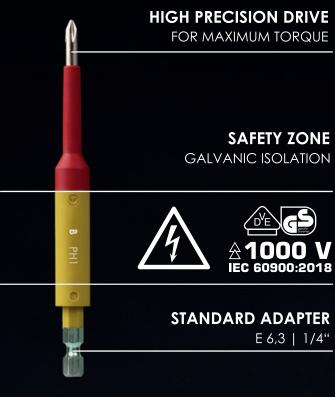

B 1,2×6,5

**VDE SAFETY BITS** from Felo provide maximum safety when working on electrical appliances. **VDE SAFETY BITS** and **VDE SAFETY HANDLES** are individually tested with 10,000 Volts and certified according to DIN IEC 60900:2018.

Drives made of highest quality steel and standard E 6.3 /  $\frac{1}{4}$ " adapter ensure maximum power transmission in combination with the **VDE SAFETY HANDLE**.

Felo Werkzeugfabrik GmbH | Industriestraße 2 | 35279 Neustadt (Hessen) GERMANY | Tel: +49 6692 88-0 | info@felo.com | www.felo.com