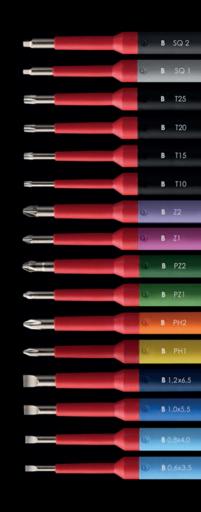

## COLOUR CODING

FOR EASY IDENTIFICATION

## ITEM NO.

| 035 025 90 | SQ 2                |
|------------|---------------------|
| 035 015 90 | SQ 1                |
| 036 255 90 | T 25                |
| 036 205 90 | T 20                |
| 036 155 90 | T 15                |
| 036 105 90 | T 10                |
| 031 205 90 | Z 2                 |
| 031 105 90 | Z 1                 |
| 031 025 90 | PZ 2                |
| 031 015 90 | PZ 1                |
| 032 025 90 | PH 2                |
| 032 015 90 | PH 1                |
| 030 615 90 | SL 6,5 x 1,2        |
| 030 515 90 | $SL 5,5 \times 1,0$ |
| 030 415 90 | SL 4,0 x 0,8        |
| 030 315 90 | $SL 3,5 \times 0,6$ |
| 038 205 00 | VDE HANDL           |
|            |                     |