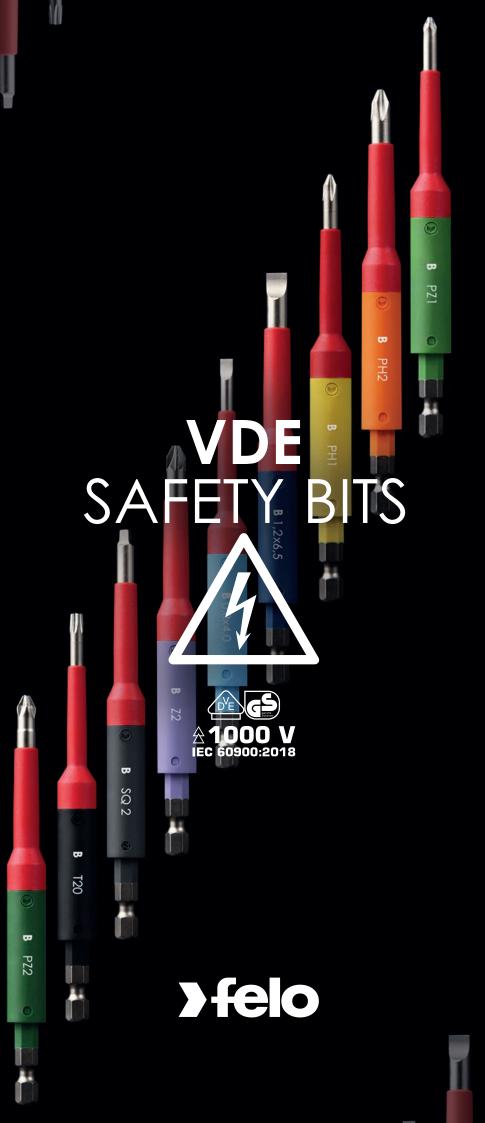

B 1,2×6,5

**VDE SAFETY BITS** from Felo provide maximum safety when working on electrical appliances. **VDE SAFETY BITS** and **VDE SAFETY HANDLES** are individually tested with 10,000 Volts and certified according to DIN IEC 60900:2018.